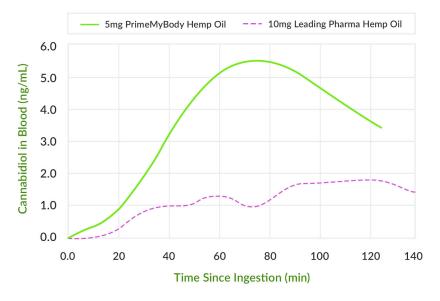

# **OURS VS. THEIRS**

In an independent third party test against cannabinoid uptake, our hemp oil was absorbed in the blood in amounts three times as great at half the dose of the leading pharma brand. In fact, phospholipid therapy, using both injectable forms and oral forms, has a long and solid clinical history.

# UP TO 10X'S MORE ABSORBING THAN OTHER HEMP OILS

Liposomal delivery brings the power of intravenous therapy into convenient oral delivery. Typical absorption of Cannabidiol oil is poor, with only about 10% uptake in the GI tract. Liposomal encapsulation of compounds similar to Cannabidiol have been shown to increase absorbtion five-to tenfold. Our pharmaceutical-grade LIPOSOMAL Cannabidiol outperforms other products thanks to smaller, more stable, single-layer spheres made from the highest-grade ingredients available.